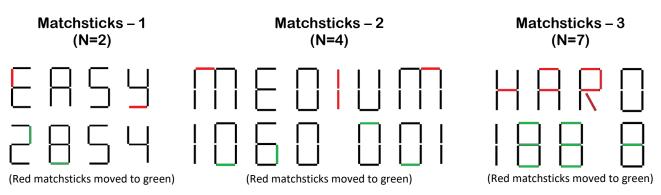

## Solutions



Mastermind – 1

Mastermind – 2

| ΕA | SΥ | • • • |
|----|----|-------|
| LΙ | ТΕ | • •   |
| ΒА | SΕ | • • 0 |
| GR | ID | 0     |
| ΑI | SΕ | •••   |

| Q | U | Ι | С | Κ |      |
|---|---|---|---|---|------|
| В | R | 0 | W | Ν |      |
| V | Ι | Х | Е | Ν |      |
| J | U | М | Ρ | S | 0    |
| D | 0 | Ζ | Е | Ν | 0    |
| F | J | 0 | R | D | 0    |
| G | L | Y | Ρ | Н | 0 0  |
| J | U | D | G | Е | •    |
| М | Y | Т | Н | S | •• 0 |
| Ν | Y | М | Ρ | Н | 000  |
| М | Α | D | Н | Υ | •••  |

Mastermind – 3



Curve Data - 1

E

R

5

Þ

4

Ч

Curve Data - 2

Ŀ,

2

Curve Data - 3



## Letter Weights - 3

| А | Е | Н | Ι | S | Т |
|---|---|---|---|---|---|
| 8 | 3 | 6 | 1 | 7 | 9 |



Letter Weights – 2

١

| А | D | Ε | Ι | М | Ν | 0 | R | U |
|---|---|---|---|---|---|---|---|---|