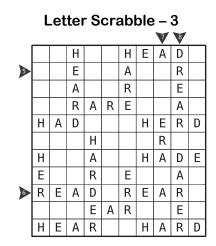

## Solutions

Letter Scrabble - 1

| _ | V | V |   |
|---|---|---|---|
| Γ |   | Υ |   |
| Г | S | Е | Α |
| E | Α | S | Υ |
| Γ | Υ |   | Е |

Easy as Snake - 1

В А

E

С

S

► S

Α 💟

А

Υ Υ

S А Е

S

| Letter Scrabble – 2 |   |   |   |   |   |   |   |  |  |  |
|---------------------|---|---|---|---|---|---|---|--|--|--|
|                     |   |   |   |   |   |   |   |  |  |  |
| ₽                   |   | М |   |   | D | Ι | М |  |  |  |
|                     | D | Ι | М | Е |   |   | Ι |  |  |  |
|                     |   | М |   |   | М | Е | D |  |  |  |
|                     | М | Е | D | Ι | U | М |   |  |  |  |
|                     |   | D |   |   | М | U | D |  |  |  |
|                     |   |   |   |   |   |   |   |  |  |  |