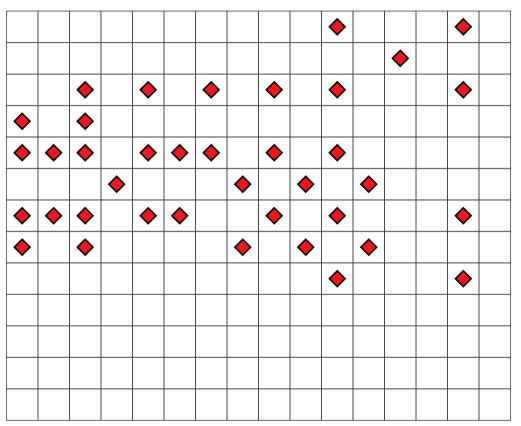

submitted by : rob # of Streets = 0, Sum = 0

by Riad Khanmagomedov

Submissions to Puzzle 11 DIAMONDS

submitted by : Hunsudoku Diamonds = 25, Area = 56

submitted by : Christian Diamonds = 36, Area = 168

submitted by : Hugo

Diamonds = 36, Area = 154

submitted by : lukasz6500 Diamonds = 36, Area = 143

submitted by : panista Diamonds = 36, Area = 154 submitted by : scorpprocs Diamonds = 36, Area = 160

submitted by : Alex1999 Diamonds = 37, Area = 168 submitted by : EKBM

Diamonds = 37, Area = 130

submitted by : EoHeongMat Diamonds = 37, Area = 144

submitted by : forcolin Diamonds = 37, Area = 96

submitted by : JoeHow Diamonds = 37, Area = 165 submitted by : kiwijam Diamonds = 37, Area = 154

submitted by : Mihalich Diamonds = 37, Area = 150 submitted by : Nikola Diamonds = 37, Area = 156

submitted by : qw014052 Diamonds = 37, Area = 132 submitted by : bacmag1 Diamonds = 38, Area = 144

submitted by: jaan

Diamonds = 38, Area = 130

submitted by: oe2

Diamonds = 38, Area = 180

submitted by : TiiT

Diamonds = 38, Area = 154

submitted by : tomek\_s Diamonds = 38, Area = 180

submitted by : anurag Diamonds = 39, Area = 156 submitted by : ByronosaurusRex Diamonds = 39, Area = 156

submitted by : deu

Diamonds = 39, Area = 165

submitted by : Hazakura Diamonds = 39, Area = 156

submitted by : leoranger Diamonds = 39, Area = 169 submitted by : SN Sam Diamonds = 39, Area = 144

submitted by : thirtyeight Diamonds = 39, Area = 150

submitted by: WTM

Diamonds = 39, Area = 144

submitted by : LauLot57 Diamonds = 40, Area = 121 submitted by : OlgaShut Diamonds = 40, Area = 143

submitted by: SP1

Diamonds = 40, Area = 143

submitted by : Veronika Diamonds = 40, Area = 140

submitted by : WA1729 Diamonds = 40, Area = 110 submitted by: athin

Diamonds = 41, Area = 143

submitted by : Pierdante Diamonds = 41, Area = 112 submitted by : BogdanG Diamonds = 42, Area = 156

submitted by : gori.sh Diamonds = 42, Area = 182