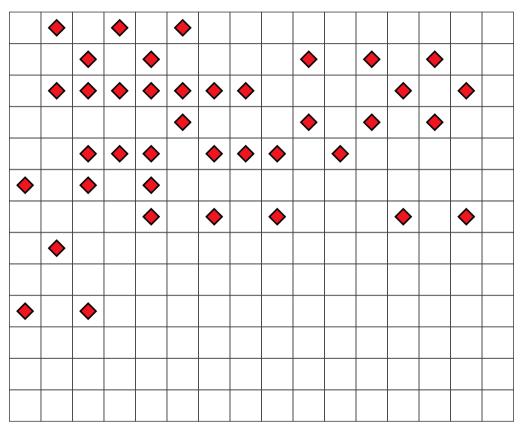

submitted by : rob # of Streets = 0, Sum = 0

by Riad Khanmagomedov

Submissions to Puzzle 11 DIAMONDS

submitted by : Hunsudoku Diamonds = 25, Area = 56

submitted by : Christian Diamonds = 36, Area = 168

submitted by : Hugo

Diamonds = 36, Area = 154

submitted by : lukasz6500 Diamonds = 36, Area = 143

submitted by : panista Diamonds = 36, Area = 154 submitted by : scorpprocs Diamonds = 36, Area = 160

submitted by : Alex1999 Diamonds = 37, Area = 168 submitted by : EKBM

Diamonds = 37, Area = 130

submitted by : EoHeongMat Diamonds = 37, Area = 144

submitted by : forcolin Diamonds = 37, Area = 96

submitted by : JoeHow Diamonds = 37, Area = 165 submitted by : kiwijam Diamonds = 37, Area = 154

submitted by : Mihalich Diamonds = 37, Area = 150 submitted by : Nikola Diamonds = 37, Area = 156

submitted by : qw014052 Diamonds = 37, Area = 132 submitted by : bacmag1 Diamonds = 38, Area = 144

submitted by: jaan

Diamonds = 38, Area = 130

submitted by: oe2

Diamonds = 38, Area = 180

submitted by : TiiT

Diamonds = 38, Area = 154

submitted by : tomek\_s Diamonds = 38, Area = 180

submitted by : anurag Diamonds = 39, Area = 156 submitted by : ByronosaurusRex Diamonds = 39, Area = 156

submitted by : deu

Diamonds = 39, Area = 165

submitted by : Hazakura Diamonds = 39, Area = 156

submitted by : leoranger Diamonds = 39, Area = 169 submitted by : SN Sam Diamonds = 39, Area = 144

submitted by : thirtyeight Diamonds = 39, Area = 150

submitted by: WTM

Diamonds = 39, Area = 144

submitted by : LauLot57 Diamonds = 40, Area = 121 submitted by : OlgaShut Diamonds = 40, Area = 143

submitted by: SP1

Diamonds = 40, Area = 143

submitted by : Veronika Diamonds = 40, Area = 140

submitted by : WA1729 Diamonds = 40, Area = 110 submitted by: athin

Diamonds = 41, Area = 143

submitted by : Pierdante Diamonds = 41, Area = 112 submitted by : BogdanG Diamonds = 42, Area = 156

submitted by : gori.sh Diamonds = 42, Area = 182