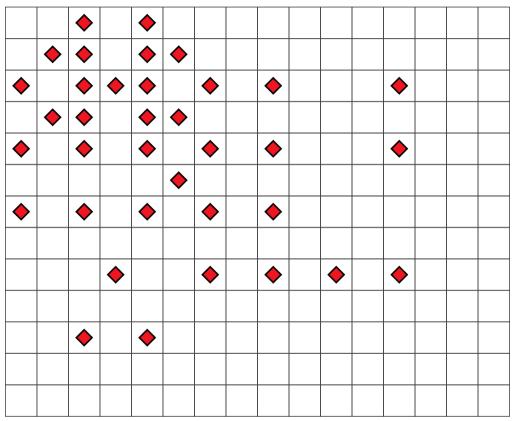

submitted by : rob # of Streets = 0, Sum = 0

by Riad Khanmagomedov

Submissions to Puzzle 11 DIAMONDS

submitted by : Hunsudoku Diamonds = 25, Area = 56

submitted by : Christian Diamonds = 36, Area = 168

submitted by : Hugo

Diamonds = 36, Area = 154

submitted by : lukasz6500 Diamonds = 36, Area = 143

submitted by : panista Diamonds = 36, Area = 154 submitted by : scorpprocs Diamonds = 36, Area = 160

submitted by : Alex1999 Diamonds = 37, Area = 168 submitted by : EKBM