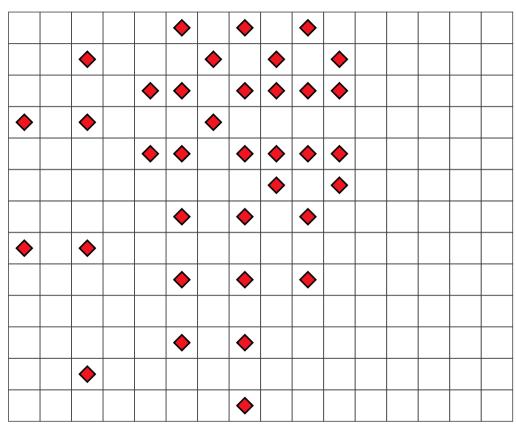

Diamonds = 36, Area = 154

submitted by : lukasz6500 Diamonds = 36, Area = 143

submitted by : panista Diamonds = 36, Area = 154 submitted by : scorpprocs Diamonds = 36, Area = 160

submitted by : Alex1999 Diamonds = 37, Area = 168 submitted by : EKBM

Diamonds = 37, Area = 130

submitted by : EoHeongMat Diamonds = 37, Area = 144

submitted by : forcolin Diamonds = 37, Area = 96

submitted by : JoeHow Diamonds = 37, Area = 165 submitted by : kiwijam Diamonds = 37, Area = 154