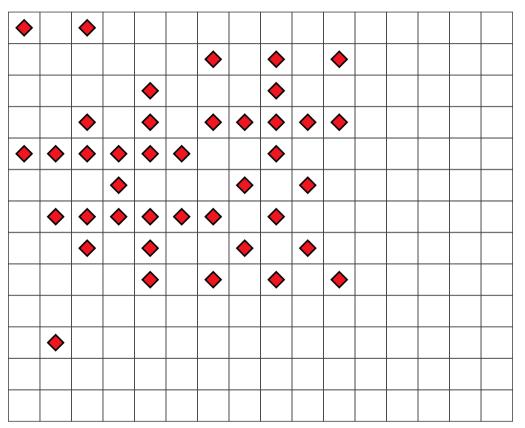

submitted by : rob # of Streets = 0, Sum = 0

by Riad Khanmagomedov

Submissions to Puzzle 11 DIAMONDS

submitted by : Hunsudoku Diamonds = 25, Area = 56

submitted by : Christian Diamonds = 36, Area = 168

submitted by : Hugo

Diamonds = 36, Area = 154

submitted by : lukasz6500 Diamonds = 36, Area = 143

submitted by : panista Diamonds = 36, Area = 154 submitted by : scorpprocs Diamonds = 36, Area = 160

submitted by : Alex1999 Diamonds = 37, Area = 168 submitted by : EKBM

Diamonds = 37, Area = 130

submitted by : EoHeongMat Diamonds = 37, Area = 144

submitted by : forcolin Diamonds = 37, Area = 96

submitted by : JoeHow Diamonds = 37, Area = 165 submitted by : kiwijam Diamonds = 37, Area = 154

submitted by : Mihalich Diamonds = 37, Area = 150 submitted by : Nikola Diamonds = 37, Area = 156

submitted by : qw014052 Diamonds = 37, Area = 132 submitted by : bacmag1 Diamonds = 38, Area = 144

submitted by: jaan

Diamonds = 38, Area = 130

submitted by: oe2

Diamonds = 38, Area = 180

submitted by : TiiT

Diamonds = 38, Area = 154

submitted by : tomek\_s Diamonds = 38, Area = 180

submitted by : anurag Diamonds = 39, Area = 156 submitted by : ByronosaurusRex Diamonds = 39, Area = 156

submitted by : deu

Diamonds = 39, Area = 165

submitted by : Hazakura Diamonds = 39, Area = 156

submitted by : leoranger Diamonds = 39, Area = 169 submitted by : SN Sam Diamonds = 39, Area = 144

submitted by : thirtyeight Diamonds = 39, Area = 150

submitted by: WTM

Diamonds = 39, Area = 144

submitted by : LauLot57 Diamonds = 40, Area = 121 submitted by : OlgaShut Diamonds = 40, Area = 143

submitted by: SP1

Diamonds = 40, Area = 143

submitted by : Veronika Diamonds = 40, Area = 140

submitted by : WA1729 Diamonds = 40, Area = 110 submitted by: athin

Diamonds = 41, Area = 143

submitted by : Pierdante Diamonds = 41, Area = 112 submitted by : BogdanG Diamonds = 42, Area = 156

submitted by : gori.sh Diamonds = 42, Area = 182