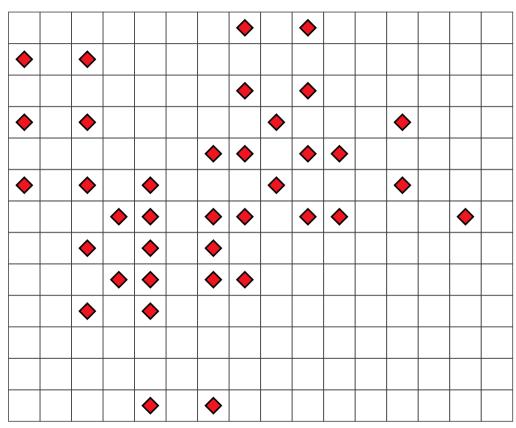

submitted by : rob # of Streets = 0, Sum = 0

by Riad Khanmagomedov

Submissions to Puzzle 11 DIAMONDS

submitted by : Hunsudoku Diamonds = 25, Area = 56

submitted by : Christian Diamonds = 36, Area = 168

submitted by : Hugo

Diamonds = 36, Area = 154

submitted by : lukasz6500 Diamonds = 36, Area = 143

submitted by : panista Diamonds = 36, Area = 154 submitted by : scorpprocs Diamonds = 36, Area = 160

submitted by : Alex1999 Diamonds = 37, Area = 168 submitted by : EKBM

Diamonds = 37, Area = 130

submitted by : EoHeongMat Diamonds = 37, Area = 144

submitted by : forcolin Diamonds = 37, Area = 96

submitted by : JoeHow Diamonds = 37, Area = 165 submitted by : kiwijam Diamonds = 37, Area = 154

submitted by : Mihalich Diamonds = 37, Area = 150 submitted by : Nikola Diamonds = 37, Area = 156

submitted by : qw014052 Diamonds = 37, Area = 132 submitted by : bacmag1 Diamonds = 38, Area = 144

submitted by: jaan

Diamonds = 38, Area = 130

submitted by: oe2

Diamonds = 38, Area = 180

submitted by : TiiT

Diamonds = 38, Area = 154

submitted by : tomek\_s Diamonds = 38, Area = 180

submitted by : anurag Diamonds = 39, Area = 156 submitted by : ByronosaurusRex Diamonds = 39, Area = 156

submitted by : deu

Diamonds = 39, Area = 165

submitted by : Hazakura Diamonds = 39, Area = 156

submitted by : leoranger Diamonds = 39, Area = 169 submitted by : SN Sam Diamonds = 39, Area = 144

submitted by : thirtyeight Diamonds = 39, Area = 150

submitted by: WTM

Diamonds = 39, Area = 144

submitted by : LauLot57 Diamonds = 40, Area = 121 submitted by : OlgaShut Diamonds = 40, Area = 143

submitted by: SP1

Diamonds = 40, Area = 143

submitted by : Veronika Diamonds = 40, Area = 140

submitted by : WA1729 Diamonds = 40, Area = 110 submitted by: athin

Diamonds = 41, Area = 143

submitted by : Pierdante Diamonds = 41, Area = 112 submitted by : BogdanG Diamonds = 42, Area = 156

submitted by : gori.sh Diamonds = 42, Area = 182