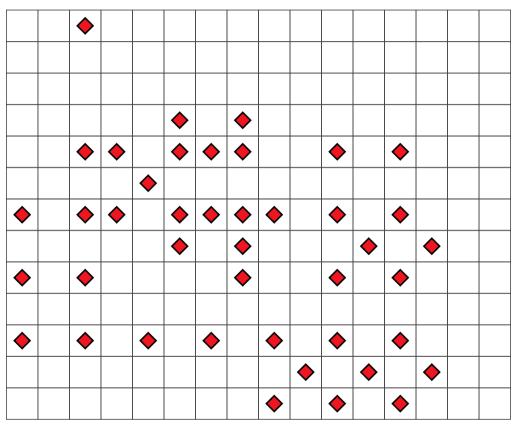

submitted by : rob # of Streets = 0, Sum = 0

by Riad Khanmagomedov

Submissions to Puzzle 11 DIAMONDS

submitted by : Hunsudoku Diamonds = 25, Area = 56

submitted by : Christian Diamonds = 36, Area = 168

submitted by : Hugo

Diamonds = 36, Area = 154

submitted by : lukasz6500 Diamonds = 36, Area = 143

submitted by : panista Diamonds = 36, Area = 154 submitted by : scorpprocs Diamonds = 36, Area = 160

submitted by : Alex1999 Diamonds = 37, Area = 168 submitted by : EKBM

Diamonds = 37, Area = 130

submitted by : EoHeongMat Diamonds = 37, Area = 144

submitted by : forcolin Diamonds = 37, Area = 96

submitted by : JoeHow Diamonds = 37, Area = 165 submitted by : kiwijam Diamonds = 37, Area = 154

submitted by : Mihalich Diamonds = 37, Area = 150 submitted by : Nikola Diamonds = 37, Area = 156

submitted by : qw014052 Diamonds = 37, Area = 132 submitted by : bacmag1 Diamonds = 38, Area = 144

submitted by: jaan

Diamonds = 38, Area = 130

submitted by: oe2

Diamonds = 38, Area = 180

submitted by : TiiT

Diamonds = 38, Area = 154

submitted by : tomek\_s Diamonds = 38, Area = 180

submitted by : anurag Diamonds = 39, Area = 156 submitted by : ByronosaurusRex Diamonds = 39, Area = 156

submitted by : deu

Diamonds = 39, Area = 165

submitted by : Hazakura Diamonds = 39, Area = 156

submitted by : leoranger Diamonds = 39, Area = 169 submitted by : SN Sam Diamonds = 39, Area = 144

submitted by : thirtyeight Diamonds = 39, Area = 150

submitted by: WTM

Diamonds = 39, Area = 144

submitted by : LauLot57 Diamonds = 40, Area = 121 submitted by : OlgaShut Diamonds = 40, Area = 143

submitted by: SP1

Diamonds = 40, Area = 143

submitted by : Veronika Diamonds = 40, Area = 140

submitted by : WA1729 Diamonds = 40, Area = 110 submitted by: athin

Diamonds = 41, Area = 143

submitted by : Pierdante Diamonds = 41, Area = 112 submitted by : BogdanG Diamonds = 42, Area = 156

submitted by : gori.sh Diamonds = 42, Area = 182