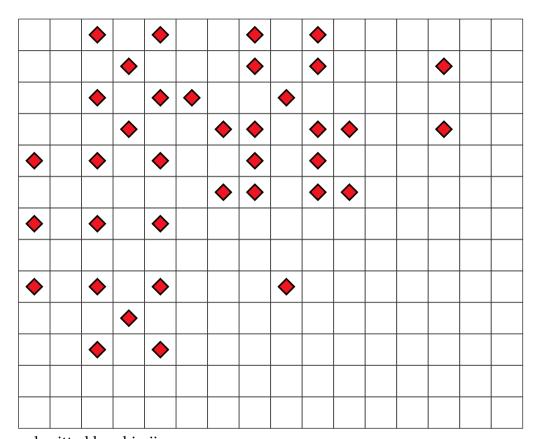

Diamonds = 36, Area = 154

submitted by : lukasz6500 Diamonds = 36, Area = 143

submitted by : panista Diamonds = 36, Area = 154 submitted by : scorpprocs Diamonds = 36, Area = 160

submitted by : Alex1999 Diamonds = 37, Area = 168 submitted by : EKBM

Diamonds = 37, Area = 130

submitted by : EoHeongMat Diamonds = 37, Area = 144

submitted by : forcolin Diamonds = 37, Area = 96

submitted by : JoeHow Diamonds = 37, Area = 165 submitted by : kiwijam Diamonds = 37, Area = 154