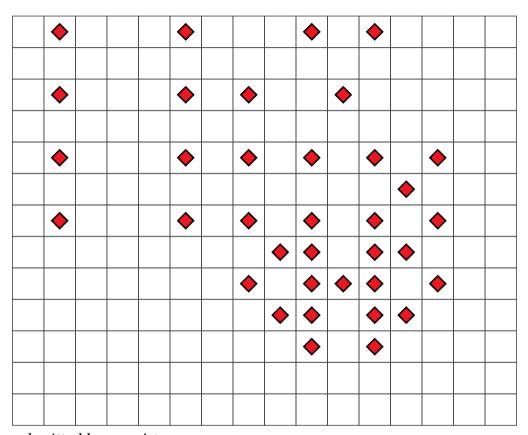

Diamonds = 37, Area = 130

submitted by : EoHeongMat Diamonds = 37, Area = 144

submitted by : forcolin Diamonds = 37, Area = 96

submitted by : JoeHow Diamonds = 37, Area = 165 submitted by : kiwijam Diamonds = 37, Area = 154

submitted by : Mihalich Diamonds = 37, Area = 150 submitted by : Nikola Diamonds = 37, Area = 156

submitted by : qw014052 Diamonds = 37, Area = 132 submitted by : bacmag1 Diamonds = 38, Area = 144

submitted by: jaan