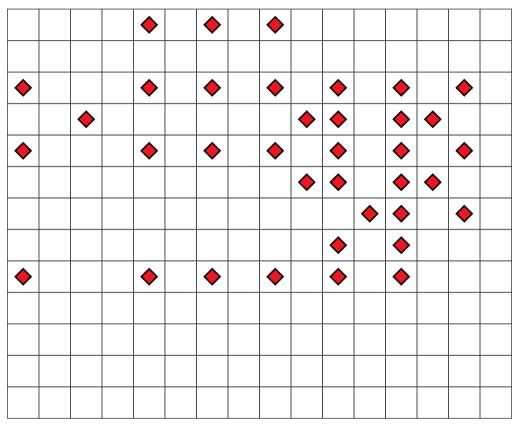

Diamonds = 37, Area = 130

submitted by : EoHeongMat Diamonds = 37, Area = 144

submitted by : forcolin Diamonds = 37, Area = 96

submitted by : JoeHow Diamonds = 37, Area = 165 submitted by : kiwijam Diamonds = 37, Area = 154

submitted by : Mihalich Diamonds = 37, Area = 150 submitted by : Nikola Diamonds = 37, Area = 156

submitted by : qw014052 Diamonds = 37, Area = 132 submitted by : bacmag1 Diamonds = 38, Area = 144

submitted by: jaan