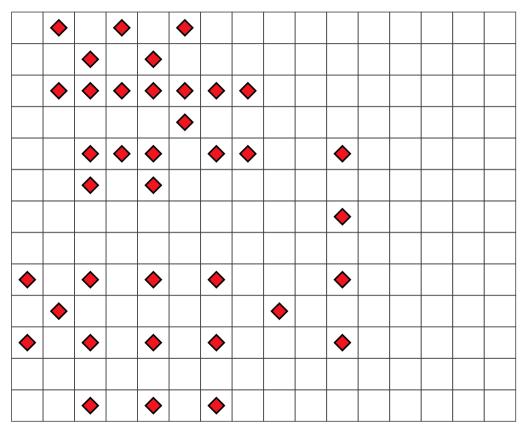

submitted by : Mihalich Diamonds = 37, Area = 150 submitted by : Nikola Diamonds = 37, Area = 156

submitted by : qw014052 Diamonds = 37, Area = 132 submitted by : bacmag1 Diamonds = 38, Area = 144

submitted by: jaan

Diamonds = 38, Area = 130

submitted by: oe2

Diamonds = 38, Area = 180

submitted by : TiiT

Diamonds = 38, Area = 154

submitted by : tomek\_s Diamonds = 38, Area = 180

submitted by : anurag Diamonds = 39, Area = 156 submitted by : ByronosaurusRex Diamonds = 39, Area = 156