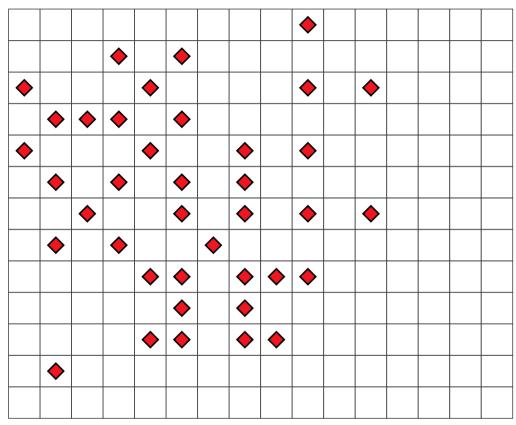

submitted by : rob # of Streets = 0, Sum = 0

by Riad Khanmagomedov

Submissions to Puzzle 11 DIAMONDS

submitted by : Hunsudoku Diamonds = 25, Area = 56

submitted by : Christian Diamonds = 36, Area = 168

submitted by : Hugo

Diamonds = 36, Area = 154

submitted by : lukasz6500 Diamonds = 36, Area = 143

submitted by : panista Diamonds = 36, Area = 154 submitted by : scorpprocs Diamonds = 36, Area = 160

submitted by : Alex1999 Diamonds = 37, Area = 168 submitted by : EKBM

Diamonds = 37, Area = 130

submitted by : EoHeongMat Diamonds = 37, Area = 144

submitted by : forcolin Diamonds = 37, Area = 96

submitted by : JoeHow Diamonds = 37, Area = 165 submitted by : kiwijam Diamonds = 37, Area = 154

submitted by : Mihalich Diamonds = 37, Area = 150 submitted by : Nikola Diamonds = 37, Area = 156

submitted by : qw014052 Diamonds = 37, Area = 132 submitted by : bacmag1 Diamonds = 38, Area = 144

submitted by: jaan

Diamonds = 38, Area = 130

submitted by: oe2

Diamonds = 38, Area = 180

submitted by : TiiT

Diamonds = 38, Area = 154

submitted by : tomek\_s Diamonds = 38, Area = 180

submitted by : anurag Diamonds = 39, Area = 156 submitted by : ByronosaurusRex Diamonds = 39, Area = 156

submitted by : deu

Diamonds = 39, Area = 165

submitted by : Hazakura Diamonds = 39, Area = 156

submitted by : leoranger Diamonds = 39, Area = 169 submitted by : SN Sam Diamonds = 39, Area = 144

submitted by : thirtyeight Diamonds = 39, Area = 150

submitted by: WTM

Diamonds = 39, Area = 144

submitted by : LauLot57 Diamonds = 40, Area = 121 submitted by : OlgaShut Diamonds = 40, Area = 143

submitted by: SP1

Diamonds = 40, Area = 143

submitted by : Veronika Diamonds = 40, Area = 140

submitted by : WA1729 Diamonds = 40, Area = 110 submitted by: athin

Diamonds = 41, Area = 143

submitted by : Pierdante Diamonds = 41, Area = 112 submitted by : BogdanG Diamonds = 42, Area = 156

submitted by : gori.sh Diamonds = 42, Area = 182