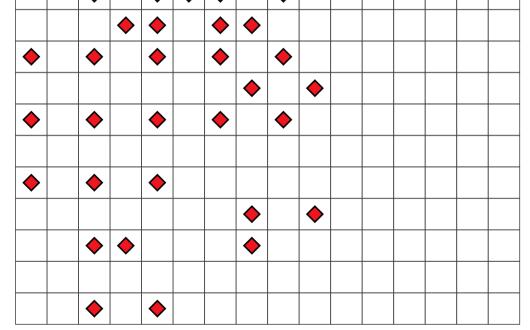

submitted by : rob # of Streets = 0, Sum = 0

by Riad Khanmagomedov

Submissions to Puzzle 11 DIAMONDS

submitted by : Hunsudoku Diamonds = 25, Area = 56

submitted by : Christian Diamonds = 36, Area = 168

submitted by : Hugo

Diamonds = 36, Area = 154

submitted by : lukasz6500 Diamonds = 36, Area = 143

submitted by : panista Diamonds = 36, Area = 154 submitted by : scorpprocs Diamonds = 36, Area = 160

submitted by : Alex1999 Diamonds = 37, Area = 168 submitted by : EKBM

Diamonds = 37, Area = 130

submitted by : EoHeongMat Diamonds = 37, Area = 144

submitted by : forcolin Diamonds = 37, Area = 96

submitted by : JoeHow Diamonds = 37, Area = 165 submitted by : kiwijam Diamonds = 37, Area = 154

submitted by : Mihalich Diamonds = 37, Area = 150 submitted by : Nikola Diamonds = 37, Area = 156

submitted by : qw014052 Diamonds = 37, Area = 132 submitted by : bacmag1 Diamonds = 38, Area = 144

submitted by: jaan

Diamonds = 38, Area = 130

submitted by: oe2

Diamonds = 38, Area = 180

submitted by : TiiT

Diamonds = 38, Area = 154

submitted by : tomek\_s Diamonds = 38, Area = 180

submitted by : anurag Diamonds = 39, Area = 156 submitted by : ByronosaurusRex Diamonds = 39, Area = 156

submitted by : deu

Diamonds = 39, Area = 165

submitted by : Hazakura Diamonds = 39, Area = 156

submitted by : leoranger Diamonds = 39, Area = 169 submitted by : SN Sam Diamonds = 39, Area = 144

submitted by : thirtyeight Diamonds = 39, Area = 150

submitted by: WTM

Diamonds = 39, Area = 144

submitted by : LauLot57 Diamonds = 40, Area = 121 submitted by : OlgaShut Diamonds = 40, Area = 143

submitted by: SP1

Diamonds = 40, Area = 143

submitted by : Veronika Diamonds = 40, Area = 140

submitted by : WA1729 Diamonds = 40, Area = 110 submitted by: athin

Diamonds = 41, Area = 143

submitted by : Pierdante Diamonds = 41, Area = 112 submitted by : BogdanG Diamonds = 42, Area = 156

submitted by : gori.sh Diamonds = 42, Area = 182