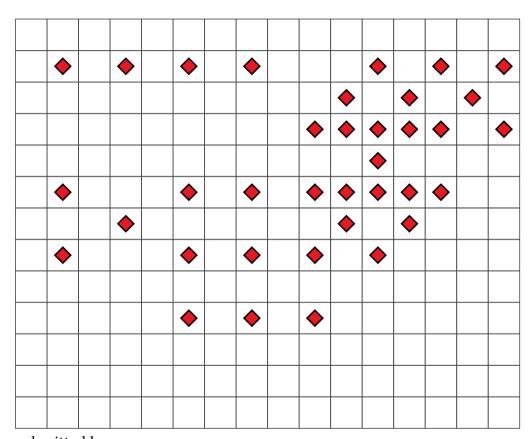

submitted by : Mihalich Diamonds = 37, Area = 150 submitted by : Nikola Diamonds = 37, Area = 156

submitted by : qw014052 Diamonds = 37, Area = 132 submitted by : bacmag1 Diamonds = 38, Area = 144

submitted by: jaan

Diamonds = 38, Area = 130

submitted by: oe2

Diamonds = 38, Area = 180

submitted by : TiiT

Diamonds = 38, Area = 154

submitted by : tomek\_s Diamonds = 38, Area = 180

submitted by : anurag Diamonds = 39, Area = 156 submitted by : ByronosaurusRex Diamonds = 39, Area = 156