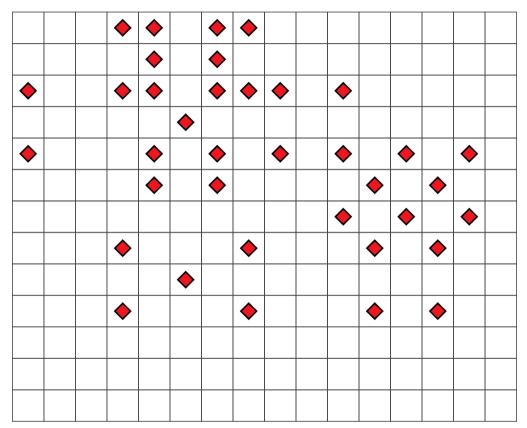

submitted by : rob # of Streets = 0, Sum = 0

by Riad Khanmagomedov

Submissions to Puzzle 11 DIAMONDS

submitted by : Hunsudoku Diamonds = 25, Area = 56

submitted by : Christian Diamonds = 36, Area = 168

submitted by : Hugo

Diamonds = 36, Area = 154

submitted by : lukasz6500 Diamonds = 36, Area = 143

submitted by : panista Diamonds = 36, Area = 154 submitted by : scorpprocs Diamonds = 36, Area = 160

submitted by : Alex1999 Diamonds = 37, Area = 168 submitted by : EKBM