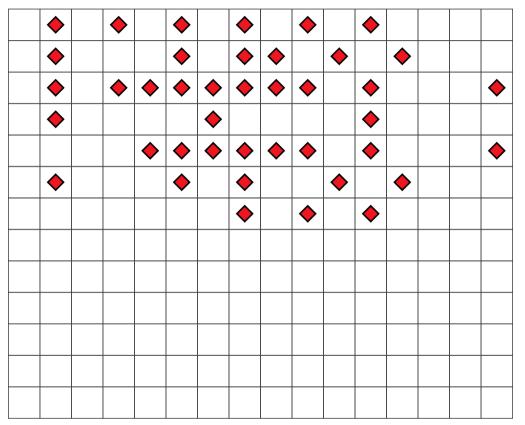

submitted by : rob # of Streets = 0, Sum = 0

by Riad Khanmagomedov

Submissions to Puzzle 11 DIAMONDS

submitted by : Hunsudoku Diamonds = 25, Area = 56

submitted by : Christian Diamonds = 36, Area = 168

submitted by : Hugo

Diamonds = 36, Area = 154

submitted by : lukasz6500 Diamonds = 36, Area = 143

submitted by : panista Diamonds = 36, Area = 154 submitted by : scorpprocs Diamonds = 36, Area = 160

submitted by : Alex1999 Diamonds = 37, Area = 168 submitted by : EKBM

Diamonds = 37, Area = 130

submitted by : EoHeongMat Diamonds = 37, Area = 144

submitted by : forcolin Diamonds = 37, Area = 96

submitted by : JoeHow Diamonds = 37, Area = 165 submitted by : kiwijam Diamonds = 37, Area = 154

submitted by : Mihalich Diamonds = 37, Area = 150 submitted by : Nikola Diamonds = 37, Area = 156

submitted by : qw014052 Diamonds = 37, Area = 132 submitted by : bacmag1 Diamonds = 38, Area = 144

submitted by: jaan

Diamonds = 38, Area = 130

submitted by: oe2

Diamonds = 38, Area = 180

submitted by : TiiT

Diamonds = 38, Area = 154

submitted by : tomek\_s Diamonds = 38, Area = 180

submitted by : anurag Diamonds = 39, Area = 156 submitted by : ByronosaurusRex Diamonds = 39, Area = 156

submitted by : deu

Diamonds = 39, Area = 165

submitted by : Hazakura Diamonds = 39, Area = 156

submitted by : leoranger Diamonds = 39, Area = 169 submitted by : SN Sam Diamonds = 39, Area = 144

submitted by : thirtyeight Diamonds = 39, Area = 150

submitted by: WTM

Diamonds = 39, Area = 144

submitted by : LauLot57 Diamonds = 40, Area = 121 submitted by : OlgaShut Diamonds = 40, Area = 143

submitted by: SP1

Diamonds = 40, Area = 143

submitted by : Veronika Diamonds = 40, Area = 140

submitted by : WA1729 Diamonds = 40, Area = 110 submitted by: athin

Diamonds = 41, Area = 143

submitted by : Pierdante Diamonds = 41, Area = 112 submitted by : BogdanG Diamonds = 42, Area = 156

submitted by : gori.sh Diamonds = 42, Area = 182