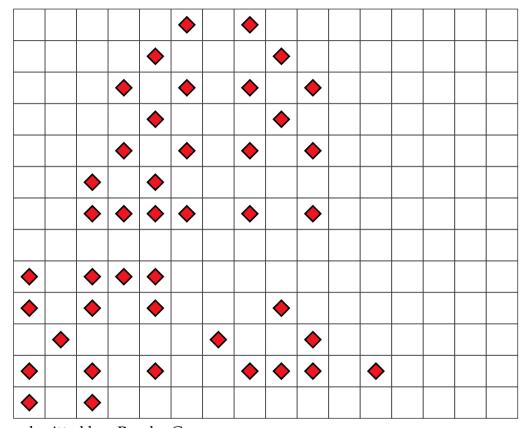

submitted by : rob # of Streets = 0, Sum = 0

by Riad Khanmagomedov

Submissions to Puzzle 11 DIAMONDS

submitted by : Hunsudoku Diamonds = 25, Area = 56

submitted by : Christian Diamonds = 36, Area = 168

submitted by : Hugo

Diamonds = 36, Area = 154

submitted by : lukasz6500 Diamonds = 36, Area = 143

submitted by : panista Diamonds = 36, Area = 154 submitted by : scorpprocs Diamonds = 36, Area = 160

submitted by : Alex1999 Diamonds = 37, Area = 168 submitted by : EKBM

Diamonds = 37, Area = 130

submitted by : EoHeongMat Diamonds = 37, Area = 144

submitted by : forcolin Diamonds = 37, Area = 96

submitted by : JoeHow Diamonds = 37, Area = 165 submitted by : kiwijam Diamonds = 37, Area = 154

submitted by : Mihalich Diamonds = 37, Area = 150 submitted by : Nikola Diamonds = 37, Area = 156

submitted by : qw014052 Diamonds = 37, Area = 132 submitted by : bacmag1 Diamonds = 38, Area = 144

submitted by: jaan

Diamonds = 38, Area = 130

submitted by: oe2

Diamonds = 38, Area = 180

submitted by : TiiT

Diamonds = 38, Area = 154

submitted by : tomek\_s Diamonds = 38, Area = 180

submitted by : anurag Diamonds = 39, Area = 156 submitted by : ByronosaurusRex Diamonds = 39, Area = 156

submitted by : deu

Diamonds = 39, Area = 165

submitted by : Hazakura Diamonds = 39, Area = 156

submitted by : leoranger Diamonds = 39, Area = 169 submitted by : SN Sam Diamonds = 39, Area = 144

submitted by : thirtyeight Diamonds = 39, Area = 150

submitted by: WTM

Diamonds = 39, Area = 144

submitted by : LauLot57 Diamonds = 40, Area = 121 submitted by : OlgaShut Diamonds = 40, Area = 143

submitted by: SP1

Diamonds = 40, Area = 143

submitted by : Veronika Diamonds = 40, Area = 140

submitted by : WA1729 Diamonds = 40, Area = 110 submitted by: athin

Diamonds = 41, Area = 143

submitted by : Pierdante Diamonds = 41, Area = 112 submitted by : BogdanG Diamonds = 42, Area = 156

submitted by : gori.sh Diamonds = 42, Area = 182