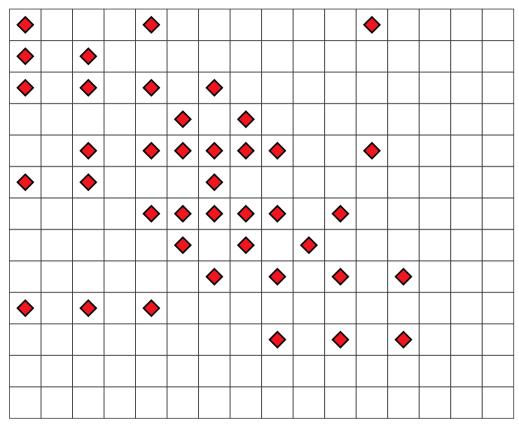

submitted by : rob # of Streets = 0, Sum = 0

by Riad Khanmagomedov

Submissions to Puzzle 11 DIAMONDS

submitted by : Hunsudoku Diamonds = 25, Area = 56

submitted by : Christian Diamonds = 36, Area = 168

submitted by : Hugo

Diamonds = 36, Area = 154

submitted by : lukasz6500 Diamonds = 36, Area = 143

submitted by : panista Diamonds = 36, Area = 154 submitted by : scorpprocs Diamonds = 36, Area = 160

submitted by : Alex1999 Diamonds = 37, Area = 168 submitted by : EKBM

Diamonds = 37, Area = 130

submitted by : EoHeongMat Diamonds = 37, Area = 144

submitted by : forcolin Diamonds = 37, Area = 96

submitted by : JoeHow Diamonds = 37, Area = 165 submitted by : kiwijam Diamonds = 37, Area = 154

submitted by : Mihalich Diamonds = 37, Area = 150 submitted by : Nikola Diamonds = 37, Area = 156

submitted by : qw014052 Diamonds = 37, Area = 132 submitted by : bacmag1 Diamonds = 38, Area = 144

submitted by: jaan

Diamonds = 38, Area = 130

submitted by: oe2

Diamonds = 38, Area = 180

submitted by : TiiT

Diamonds = 38, Area = 154

submitted by : tomek\_s Diamonds = 38, Area = 180

submitted by : anurag Diamonds = 39, Area = 156 submitted by : ByronosaurusRex Diamonds = 39, Area = 156

submitted by : deu

Diamonds = 39, Area = 165

submitted by : Hazakura Diamonds = 39, Area = 156

submitted by : leoranger Diamonds = 39, Area = 169 submitted by : SN Sam Diamonds = 39, Area = 144

submitted by : thirtyeight Diamonds = 39, Area = 150

submitted by: WTM

Diamonds = 39, Area = 144

submitted by : LauLot57 Diamonds = 40, Area = 121 submitted by : OlgaShut Diamonds = 40, Area = 143

submitted by: SP1

Diamonds = 40, Area = 143

submitted by : Veronika Diamonds = 40, Area = 140

submitted by : WA1729 Diamonds = 40, Area = 110 submitted by: athin

Diamonds = 41, Area = 143

submitted by : Pierdante Diamonds = 41, Area = 112 submitted by : BogdanG Diamonds = 42, Area = 156

submitted by : gori.sh Diamonds = 42, Area = 182