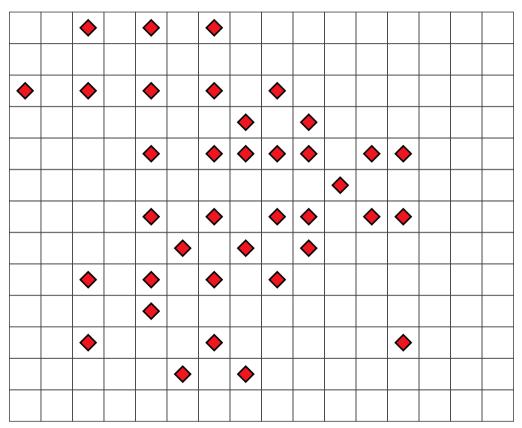

submitted by : rob # of Streets = 0, Sum = 0

by Riad Khanmagomedov

Submissions to Puzzle 11 DIAMONDS

submitted by : Hunsudoku Diamonds = 25, Area = 56

submitted by : Christian Diamonds = 36, Area = 168

submitted by : Hugo

Diamonds = 36, Area = 154

submitted by : lukasz6500 Diamonds = 36, Area = 143

submitted by : panista Diamonds = 36, Area = 154 submitted by : scorpprocs Diamonds = 36, Area = 160

submitted by : Alex1999 Diamonds = 37, Area = 168 submitted by : EKBM

Diamonds = 37, Area = 130

submitted by : EoHeongMat Diamonds = 37, Area = 144

submitted by : forcolin Diamonds = 37, Area = 96

submitted by : JoeHow Diamonds = 37, Area = 165 submitted by : kiwijam Diamonds = 37, Area = 154

submitted by : Mihalich Diamonds = 37, Area = 150 submitted by : Nikola Diamonds = 37, Area = 156

submitted by : qw014052 Diamonds = 37, Area = 132 submitted by : bacmag1 Diamonds = 38, Area = 144

submitted by: jaan

Diamonds = 38, Area = 130

submitted by: oe2

Diamonds = 38, Area = 180

submitted by : TiiT

Diamonds = 38, Area = 154

submitted by : tomek\_s Diamonds = 38, Area = 180

submitted by : anurag Diamonds = 39, Area = 156 submitted by : ByronosaurusRex Diamonds = 39, Area = 156

submitted by : deu

Diamonds = 39, Area = 165

submitted by : Hazakura Diamonds = 39, Area = 156

submitted by : leoranger Diamonds = 39, Area = 169 submitted by : SN Sam Diamonds = 39, Area = 144

submitted by : thirtyeight Diamonds = 39, Area = 150

submitted by: WTM

Diamonds = 39, Area = 144

submitted by : LauLot57 Diamonds = 40, Area = 121 submitted by : OlgaShut Diamonds = 40, Area = 143

submitted by: SP1

Diamonds = 40, Area = 143

submitted by : Veronika Diamonds = 40, Area = 140

submitted by : WA1729 Diamonds = 40, Area = 110 submitted by: athin

Diamonds = 41, Area = 143

submitted by : Pierdante Diamonds = 41, Area = 112 submitted by : BogdanG Diamonds = 42, Area = 156

submitted by : gori.sh Diamonds = 42, Area = 182