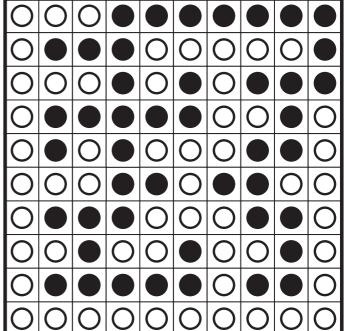

Answer Key format: For each marked row, enter the number of black circles, including the given ones.

Challenging 7 points

6 Challenging 9 points

Solved Example for Exploratory puzzles

Answer Key format: For each marked row, enter the number of black circles, including the given ones.

7

Exploratory 10 points

8

Exploratory 9 points