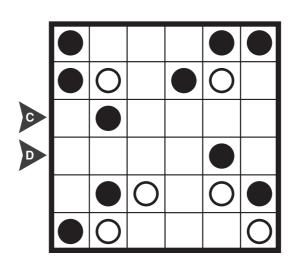

Answer Key format: For each marked row, enter the number of black circles, including the given ones.

Intermediate 5 points

Intermediate 6 points

in Yand

Answer Key format: For each marked row, enter the number of black circles, including the given ones.

Challenging 7 points

6 Challenging 9 points

Solved Example for Exploratory puzzles

Answer Key format: For each marked row, enter the number of black circles, including the given ones.