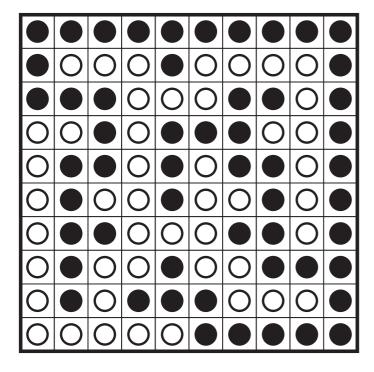

## Rule

Place a black or white circle in each empty cell so that all circles of same color are connected to each other, vertically or horizontally. Additionally, no 2X2 group of cells can contain circles of a single color.

Answer Key format: For each marked row, enter the number of black circles, including the given ones.

**Yin Yang** 