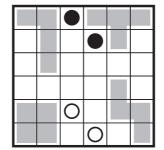

Answer Key format: For each marked row, enter the number of black circles, including the given ones.

Challenging 7 points

6 Challenging 9 points

Solved Example for Exploratory puzzles

Answer Key format: For each marked row, enter the number of black circles, including the given ones.