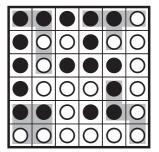

Answer Key format: For each marked row, enter the number of black circles, including the given ones.

Challenging 7 points

6 Challenging 9 points

Solved Example for Exploratory puzzles

Answer Key format: For each marked row, enter the number of black circles, including the given ones.