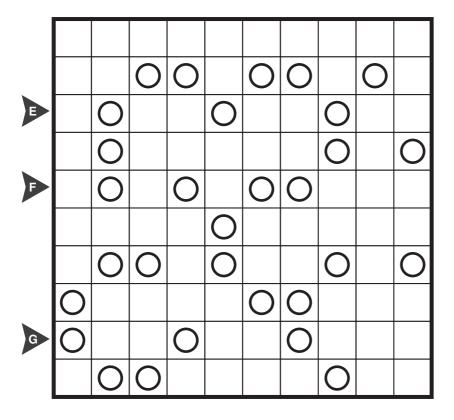

Answer Key format: For each marked row, enter the number of black circles, including the given ones.

Challenging 7 points

6 Challenging 9 points

Solved Example for Exploratory puzzles

Answer Key format: For each marked row, enter the number of black circles, including the given ones.

7

Exploratory 10 points

8

Exploratory 9 points