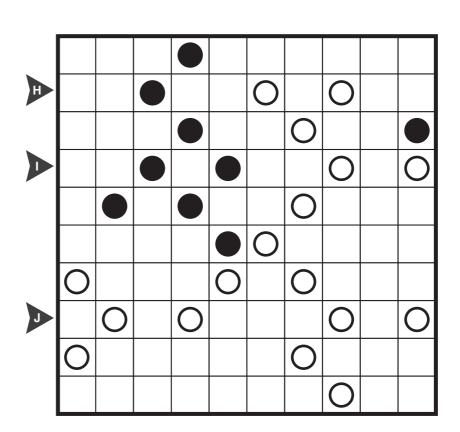

Answer Key format: For each marked row, enter the number of black circles, including the given ones.

**Yin Yang** 

Answer Key format: For each marked row, enter the number of black circles, including the given ones.