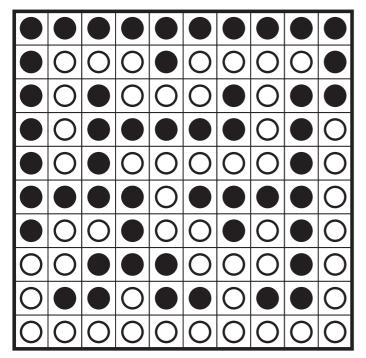

## Rule

Place a black or white circle in each empty cell so that all circles of same color are connected to each other, vertically or horizontally. Additionally, no 2X2 group of cells can contain circles of a single color.

Answer Key format: For each marked row, enter the number of black circles, including the given ones.

Challenging 7 points

6 Challenging 9 points

Solved Example for Exploratory puzzles

Answer Key format: For each marked row, enter the number of black circles, including the given ones.