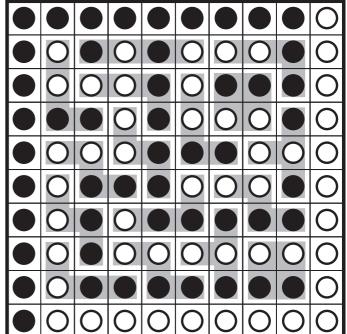

## Rule

Place a black or white circle in each empty cell so that all circles of same color are connected to each other, vertically or horizontally. Additionally, no 2X2 group of cells can contain circles of a single color.

Answer Key format: For each marked row, enter the number of black circles, including the given ones.