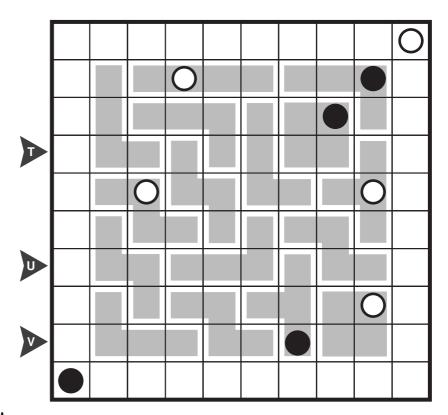

Answer Key format: For each marked row, enter the number of black circles, including the given ones.

Challenging 7 points

6 Challenging 9 points

Solved Example for Exploratory puzzles

Answer Key format: For each marked row, enter the number of black circles, including the given ones.

7

Exploratory 10 points

8

Exploratory 9 points