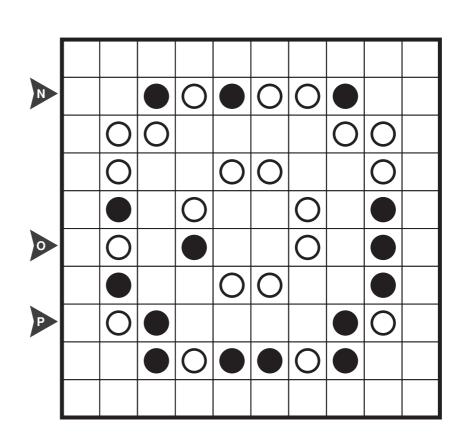

Answer Key format: For each marked row, enter the number of black circles, including the given ones.

Challenging 7 points

6 Challenging 9 points

Solved Example for Exploratory puzzles

Answer Key format: For each marked row, enter the number of black circles, including the given ones.