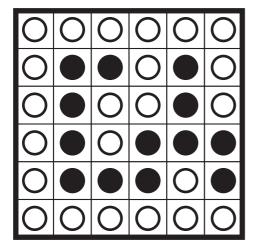

Answer Key format: For each marked row, enter the number of black circles, including the given ones.

Challenging 7 points

6 Challenging 9 points

Solved Example for Exploratory puzzles

Answer Key format: For each marked row, enter the number of black circles, including the given ones.

7

Exploratory 10 points

8

Exploratory 9 points