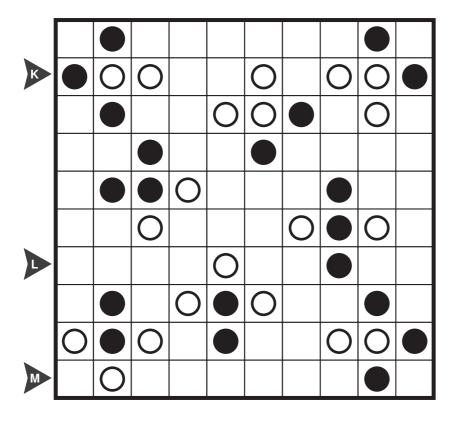

Answer Key format: For each marked row, enter the number of black circles, including the given ones.

Challenging 7 points

6 Challenging 9 points

Solved Example for Exploratory puzzles

Answer Key format: For each marked row, enter the number of black circles, including the given ones.