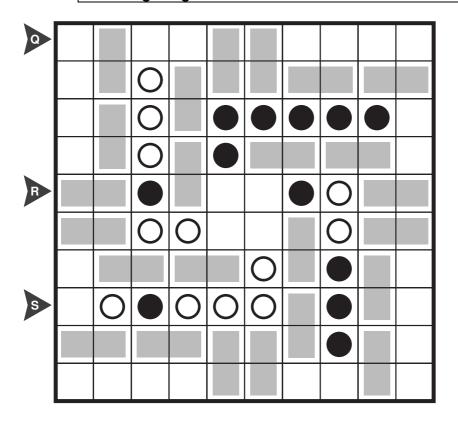

Answer Key format: For each marked row, enter the number of black circles, including the given ones.

Introduction 2 points

in Yang

Rule

Place a black or white circle in each empty cell so that all circles of same color are connected to each other, vertically or horizontally. Additionally, no 2X2 group of cells can contain circles of a single color.

Answer Key format: For each marked row, enter the number of black circles, including the given ones.

Intermediate 5 points

Intermediate 6 points

in Yand