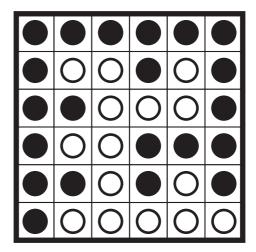

Answer Key format: For each marked row, enter the number of black circles, including the given ones.

Challenging 7 points

6 Challenging 9 points

Solved Example for Exploratory puzzles

Answer Key format: For each marked row, enter the number of black circles, including the given ones.

7

Exploratory 10 points

8

Exploratory 9 points