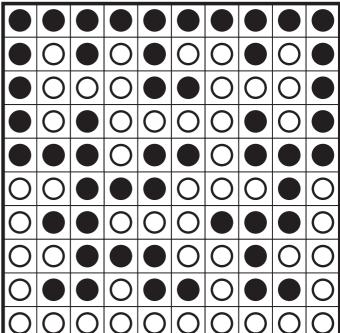

## Rule

Place a black or white circle in each empty cell so that all circles of same color are connected to each other, vertically or horizontally. Additionally, no 2X2 group of cells can contain circles of a single color.

Answer Key format: For each marked row, enter the number of black circles, including the given ones.