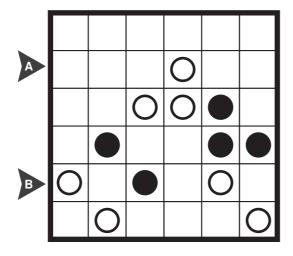

Answer Key format: For each marked row, enter the number of black circles, including the given ones.

Introduction 2 points

in Yang

Rule

Place a black or white circle in each empty cell so that all circles of same color are connected to each other, vertically or horizontally. Additionally, no 2X2 group of cells can contain circles of a single color.

Answer Key format: For each marked row, enter the number of black circles, including the given ones.

Intermediate 5 points

Intermediate 6 points

in Yand