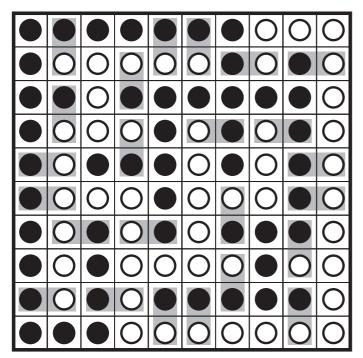

## Rule

Place a black or white circle in each empty cell so that all circles of same color are connected to each other, vertically or horizontally. Additionally, no 2X2 group of cells can contain circles of a single color.

Answer Key format: For each marked row, enter the number of black circles, including the given ones.

**Yin Yang** 