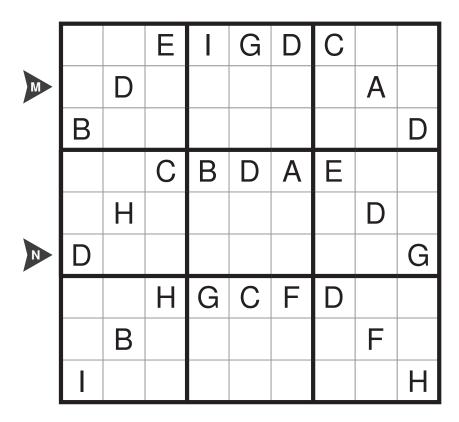

## Alphabet Sudoku 7 points

Every letter from A through I has to appear exactly once in every row, every column, and every 3X3 box.