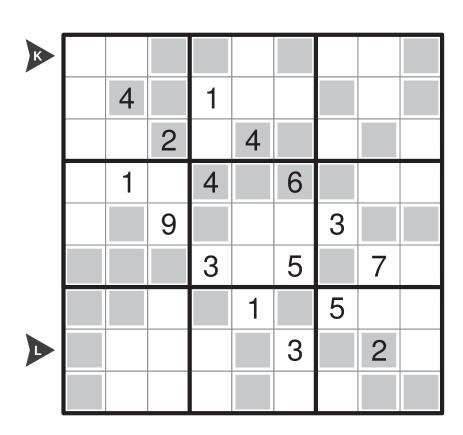

## Odd Even Sudoku 7 points

Every digit from 1 through 9 has to appear exactly once in every row, every column, and every 3X3 box. All shaded cells must contain even digits. All white cells must contain odd digits.