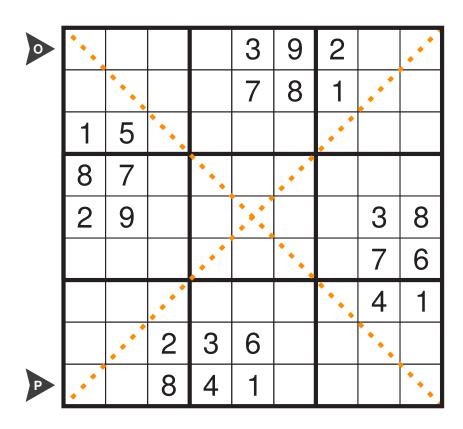

## Diagonal Sudoku 10 points

Every digit from 1 through 9 has to appear exactly once in every row, every column, every 3X3 box and 2 main diagonals. Each main diagonal is marked by a line.

| 4 | 7 | 1 | 5 | 2 | 3 | 6 | 9 | 8 |
|---|---|---|---|---|---|---|---|---|
| 9 | 2 | 5 | 6 | 1 | 8 | 3 | 7 | 4 |
| 3 | 6 | 8 | 9 | 7 | 4 | 5 | 1 | 2 |
| 5 | 3 | 4 | 1 | 8 | 9 | 2 | 6 | 7 |
| 2 | 1 | 6 | 4 | 3 | 7 | 9 | 8 | 5 |
| 8 | 9 | 7 | 2 | 5 | 6 | 4 | 3 | 1 |
| 1 | 4 | 9 | 8 | 6 | 2 | 7 | 5 | 3 |
| 6 | 8 | 3 | 7 | 4 | 5 | 1 | 2 | 9 |
| 7 | 5 | 2 | 3 | 9 | 1 | 8 | 4 | 6 |