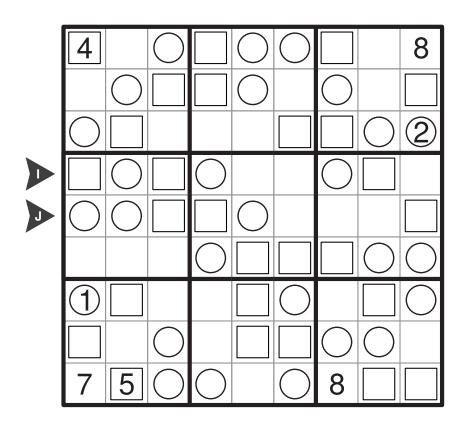

## Sudoku Trio 6 points

Every digit from 1 through 9 has to appear exactly once in every row, every column, and every 3X3 box. Some cells will have circles inside and some others will have squares. Cells with circles must contain the digits 1, 2 and 3. Cells with squares must contain the 4, 5 and 6. Blank cells must contain the digits 7, 8 and 9.