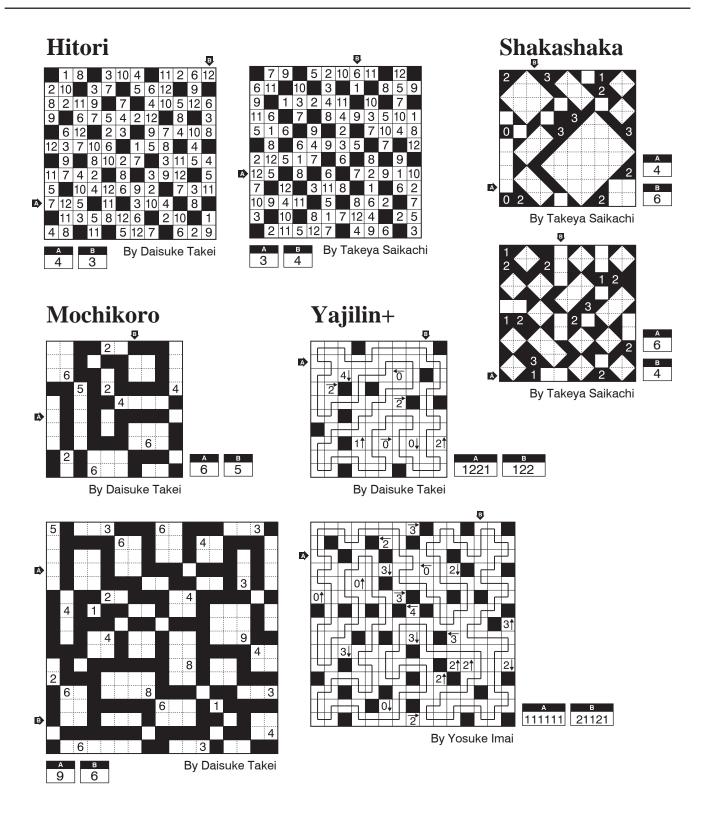

## Japanese Puzzle Land Solution Booklet

http://logicmastersindia.com/M201108P/

| Puzzle      | Size  | Points | Answer Key |       | Author          |
|-------------|-------|--------|------------|-------|-----------------|
| Sudoku      | 9x9   | 15     | 5653       |       | Daisuke Takei   |
| Kakuro      | 19x11 | 16     | 9195       |       | Daisuke Takei   |
|             | 9x9   | 32     | 3781       |       | Yosuke Imai     |
| Fillomino   | 10x10 | 14     | 5954       |       | Atsumi Hirose   |
|             | 18x10 | 25     | 6428       |       | Atsumi Hirose   |
| Numberlink  | 10x10 | 12     | 3165       |       | Takeya Saikachi |
|             | 15x15 | 32     | 5918       |       | Atsumi Hirose   |
| Slitherlink | 18x10 | 17     | 111        | 23    | Atsumi Hirose   |
|             | 25x15 | 30     | 112        | 1111  | Atsumi Hirose   |
| Masyu       | 10x10 | 12     | 12         | 3     | Takeya Saikachi |
|             | 24x14 | 29     | 4          | 131   | Atsumi Hirose   |
| Heyawake    | 10x10 | 12     | 3          | 4     | Yosuke Imai     |
|             | 24x14 | 28     | 4          | 5     | Atsumi Hirose   |
| Akari       | 10x10 | 5      | 1          | 2     | Takeya Saikachi |
|             | 24x14 | 20     | 4          | 1     | Yosuke Imai     |
| Shikaku     | 18x10 | 8      | 10         | 4     | Atsumi Hirose   |
|             | 24x14 | 18     | 7          | 11    | Takeya Saikachi |
| Hitori      | 12x12 | 20     | 4          | 3     | Daisuke Takei   |
|             | 12x12 | 28     | 3          | 4     | Takeya Saikachi |
| Shakashaka  | 10x10 | 18     | 4          | 6     | Takeya Saikachi |
|             | 10x10 | 31     | 6          | 4     | Takeya Saikachi |
| Mochikoro   | 10x10 | 15     | 6          | 5     | Daisuke Takei   |
|             | 17x17 | 37     | 9          | 6     | Daisuke Takei   |
| Yajilin+    | 10x10 | 16     | 1221       | 122   | Daisuke Takei   |
|             | 15x15 | 40     | 111111     | 21121 | Yosuke Imai     |