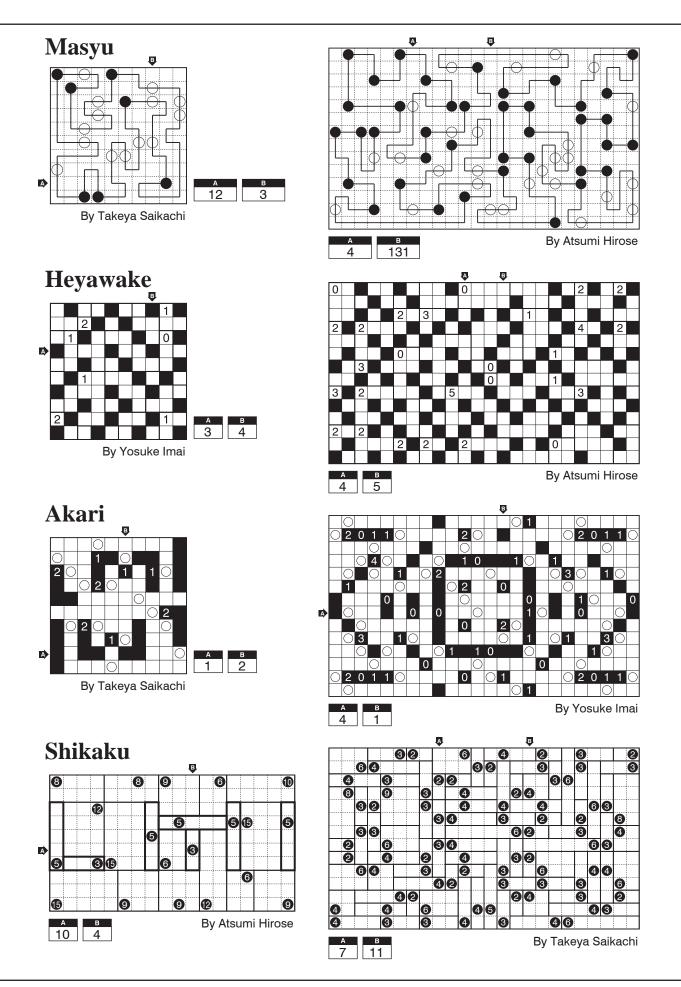

## Japanese Puzzle Land Solution Booklet

http://logicmastersindia.com/M201108P/

| Puzzle      | Size  | Points | Answer Key |       | Author          |
|-------------|-------|--------|------------|-------|-----------------|
| Sudoku      | 9x9   | 15     | 5653       |       | Daisuke Takei   |
| Kakuro      | 19x11 | 16     | 9195       |       | Daisuke Takei   |
|             | 9x9   | 32     | 3781       |       | Yosuke Imai     |
| Fillomino   | 10x10 | 14     | 5954       |       | Atsumi Hirose   |
|             | 18x10 | 25     | 6428       |       | Atsumi Hirose   |
| Numberlink  | 10x10 | 12     | 3165       |       | Takeya Saikachi |
|             | 15x15 | 32     | 5918       |       | Atsumi Hirose   |
| Slitherlink | 18x10 | 17     | 111        | 23    | Atsumi Hirose   |
|             | 25x15 | 30     | 112        | 1111  | Atsumi Hirose   |
| Masyu       | 10x10 | 12     | 12         | 3     | Takeya Saikachi |
|             | 24x14 | 29     | 4          | 131   | Atsumi Hirose   |
| Heyawake    | 10x10 | 12     | 3          | 4     | Yosuke Imai     |
|             | 24x14 | 28     | 4          | 5     | Atsumi Hirose   |
| Akari       | 10x10 | 5      | 1          | 2     | Takeya Saikachi |
|             | 24x14 | 20     | 4          | 1     | Yosuke Imai     |
| Shikaku     | 18x10 | 8      | 10         | 4     | Atsumi Hirose   |
|             | 24x14 | 18     | 7          | 11    | Takeya Saikachi |
| Hitori      | 12x12 | 20     | 4          | 3     | Daisuke Takei   |
|             | 12x12 | 28     | 3          | 4     | Takeya Saikachi |
| Shakashaka  | 10x10 | 18     | 4          | 6     | Takeya Saikachi |
|             | 10x10 | 31     | 6          | 4     | Takeya Saikachi |
| Mochikoro   | 10x10 | 15     | 6          | 5     | Daisuke Takei   |
|             | 17x17 | 37     | 9          | 6     | Daisuke Takei   |
| Yajilin+    | 10x10 | 16     | 1221       | 122   | Daisuke Takei   |
|             | 15x15 | 40     | 111111     | 21121 | Yosuke Imai     |