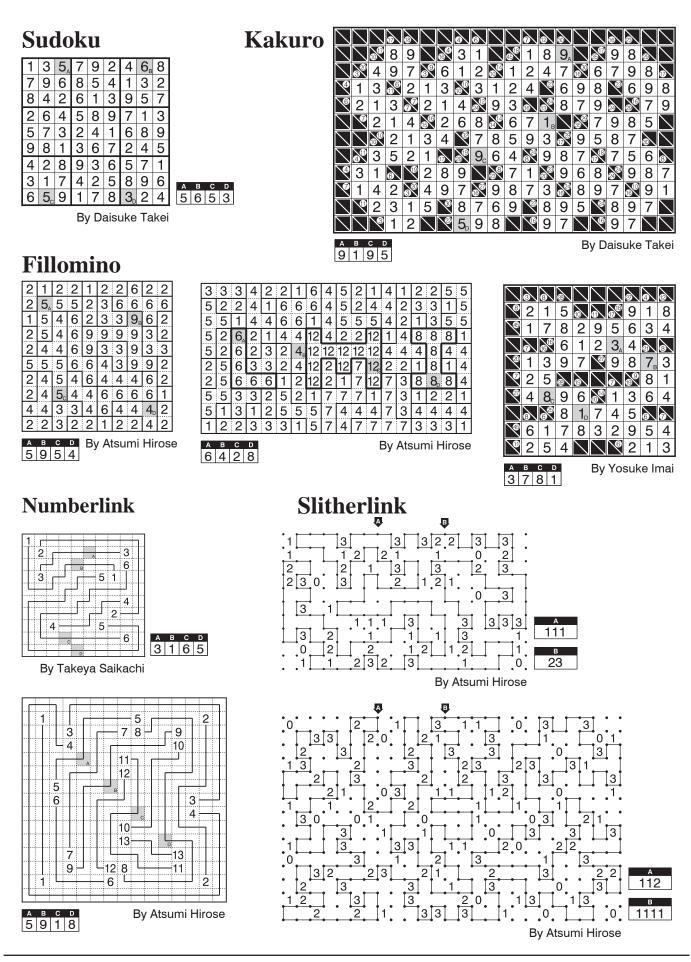

## Japanese Puzzle Land Solution Booklet

http://logicmastersindia.com/M201108P/

| Puzzle      | Size  | Points | Answer Key |       | Author          |
|-------------|-------|--------|------------|-------|-----------------|
| Sudoku      | 9x9   | 15     | 5653       |       | Daisuke Takei   |
| Kakuro      | 19x11 | 16     | 9195       |       | Daisuke Takei   |
|             | 9x9   | 32     | 3781       |       | Yosuke Imai     |
| Fillomino   | 10x10 | 14     | 5954       |       | Atsumi Hirose   |
|             | 18x10 | 25     | 6428       |       | Atsumi Hirose   |
| Numberlink  | 10x10 | 12     | 3165       |       | Takeya Saikachi |
|             | 15x15 | 32     | 5918       |       | Atsumi Hirose   |
| Slitherlink | 18x10 | 17     | 111        | 23    | Atsumi Hirose   |
|             | 25x15 | 30     | 112        | 1111  | Atsumi Hirose   |
| Masyu       | 10x10 | 12     | 12         | 3     | Takeya Saikachi |
|             | 24x14 | 29     | 4          | 131   | Atsumi Hirose   |
| Heyawake    | 10x10 | 12     | 3          | 4     | Yosuke Imai     |
|             | 24x14 | 28     | 4          | 5     | Atsumi Hirose   |
| Akari       | 10x10 | 5      | 1          | 2     | Takeya Saikachi |
|             | 24x14 | 20     | 4          | 1     | Yosuke Imai     |
| Shikaku     | 18x10 | 8      | 10         | 4     | Atsumi Hirose   |
|             | 24x14 | 18     | 7          | 11    | Takeya Saikachi |
| Hitori      | 12x12 | 20     | 4          | 3     | Daisuke Takei   |
|             | 12x12 | 28     | 3          | 4     | Takeya Saikachi |
| Shakashaka  | 10x10 | 18     | 4          | 6     | Takeya Saikachi |
|             | 10x10 | 31     | 6          | 4     | Takeya Saikachi |
| Mochikoro   | 10x10 | 15     | 6          | 5     | Daisuke Takei   |
|             | 17x17 | 37     | 9          | 6     | Daisuke Takei   |
| Yajilin+    | 10x10 | 16     | 1221       | 122   | Daisuke Takei   |
|             | 15x15 | 40     | 111111     | 21121 | Yosuke Imai     |